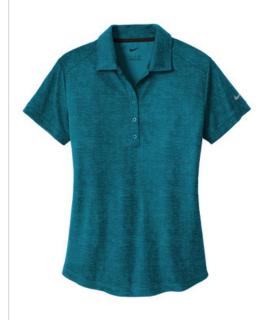

# Nike Ladies Dri-FIT Crosshatch Polo. 838961

The allover crosshatch print adds a technical look to this polo, while the Dri-FIT fabrication delivers performance and ensures breathable comfort. Tailored for a feminine fit. Design details include a self-fabric collar, five-button placket and open hem sleeves. A contrast heat transfer Swoosh design trademark is on the left sleeve. Made of 5.29-ounce, 100% polyester Dri-FIT fabric.