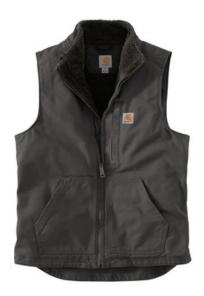

## Carhartt<sup>®</sup> Sherpa-Lined Mock Neck Vest CT104277

When you need that extra layer out in the field, this warm, sherpa-lined vest is the one to keep handy.

- 12-ounce, 100% ring spun cotton washed duck
- Sherpa-lined body for warmth
- Left chest pocket with zipper closure
- Two interior pockets
- Two large, sherpa-lined handwarming front pockets έ.
- Drop tail hem for added coverage
- Carhartt-strong, triple-stitched main seams for added
- durability
- Carhartt label sewn on left pocket
- Loose fit