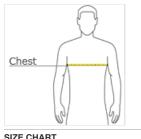

## HOW TO MEASURE

CHEST WIDTH

Measure under the arm and around the fullest part of the chest with arms down, keeping tape horizontal.

|       | S     | M     | L     | XL    | 2XL   | 3XL   | 4XL   | 5XL   |
|-------|-------|-------|-------|-------|-------|-------|-------|-------|
| Chest | 34-36 | 38-40 | 42-44 | 46-48 | 50-52 | 54-56 | 58-60 | 62-64 |