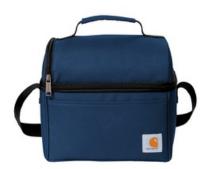

## Carhartt<sup>®</sup> Lunch 6-Can Cooler. CT89251601

Whether you want your leftovers to stay warm 'til lunch or that six-pack to stay cool 'til clock-out, this seam-sealed, insulated cooler is up to the task. A separate top compartment helps you avoid crushed sandwiches and chips.

- 600D polyester
- Rain Defender<sup>®</sup> durable water repellent (DWR)
- Seam-sealed to prevent ice from leaking as it melts
- Insulated top compartment to separate food
- Fully insulated main compartment can hold up to six 12ounce cans
- Front slash pocket
- Shoulder strap and top handle
- Carhartt label sewn on front
- Dimensions: 9"h x 10"w x 7"l