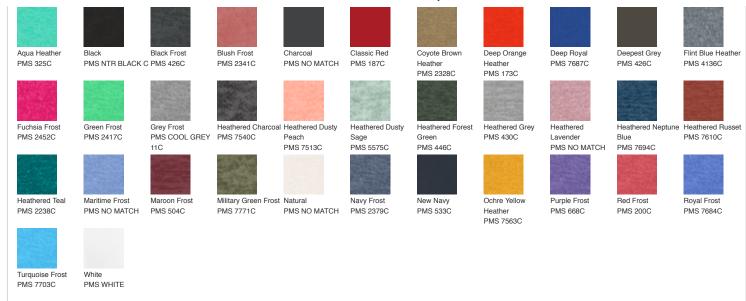

r.

Please allow for slight color variations. Due to the heat
sensitivity of tri-blend fabrics, special care must be taken
throughout the printing process. Consult your decorator or ink
supplier for best printing practices.

#### CARE INSTRUCTIONS

Machine wash cold with like colors. Only non-chlorine bleach.

Tumble dry low. Warm iron if necessary



front



back

#### **HOW TO MEASURE**



#### CHEST WIDTH

Measure under the arm and around the fullest part of the chest with arms down, keeping tape horizontal.

## SIZE CHART

|       | XS    | S     | М     | L     | XL    | 2XL   | 3XL   | 4XL   |
|-------|-------|-------|-------|-------|-------|-------|-------|-------|
| Chest | 32-34 | 35-37 | 38-40 | 41-43 | 44-46 | 47-49 | 50-53 | 54-57 |

### COLOR INFORMATION

# DM130 Spec Sheet