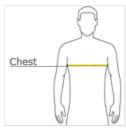

#### **HOW TO MEASURE**

#### CHEST WIDTH

Measure under the arm and around the fullest part of the chest with arms down, keeping tape horizontal.

## SIZE CHART

|       | XS    | S     | М     | L     | XL    | 2XL   | 3XL   | 4XL   |
|-------|-------|-------|-------|-------|-------|-------|-------|-------|
| Chest | 32-34 | 35-37 | 38-40 | 41-43 | 44-46 | 47-49 | 50-53 | 54-57 |