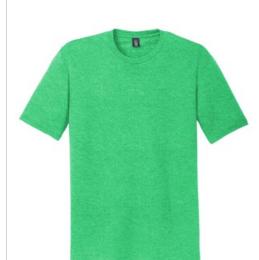

# District <sup>®</sup> Perfect Tri<sup>®</sup>Tee. DM130

Three yarns form the perfect easygoing look.

- 4.5-ounce, 50/25/25 poly/combed ring spun combed cotton/rayon, 32 singles
- Tear-away label
- 1X1 rib knit neck
- shoulder to shoulder taping

Please note: Some colors in this style are produced as both tubular and side seamed. Your order may contain a combination of both tees.

Tri-Blend fabric infuses each garment with unique character.

Please allow for slight color variations. Due to the heat
sensitivity of tri-blend fabrics, special care must be taken
throughout the printing process. Consult your decorator or ink
supplier for best printing practices.