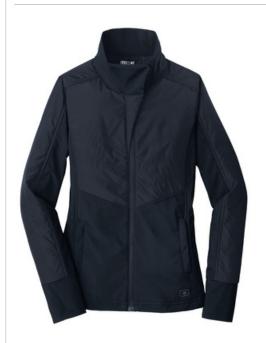

# OGIO<sup>®</sup> ENDURANCE Ladies Brink Soft Shell. LOE722

PERFORMANCE HYBRID WATER-RESISTANT WIND-RESISTANT

- 100% poly woven shell bonded to a 100% poly knit back with a laminated film insert for wind and water resistance
- 100% poly woven quilted overlays
- Core insulation
- Partial storm flap and tip forward collar
- Reflective OGIO Endurance heat transfer label for tag-free
- comfort
- Tonal rubber O at back right shoulder
- Rubber O Endurance at back left panel
- Reverse coil zippers
- Rubber-wrapped O zipper pull
- OGIO metal snap
- Set-in sleeves
- Front zippered pockets
- Tonal rubber O at left hem