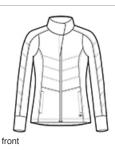

# OGIO<sup>®</sup> ENDURANCE Ladies Brink Soft Shell. LOE722

PERFORMANCE HYBRID WATER-RESISTANT WIND-RESISTANT

- 100% poly woven shell bonded to a 100% poly knit back with a laminated film insert for wind and water resistance
- 100% poly woven quilted overlays
- Core insulation
- Partial storm flap and tip forward collar
- Reflective OGIO Endurance heat transfer label for tag-free
- comfort
- Tonal rubber O at back right shoulder
- Rubber O Endurance at back left panel
- Reverse coil zippers
- Rubber-wrapped O zipper pull
- OGIO metal snap
- Set-in sleeves
- Front zippered pockets
- Tonal rubber O at left hem