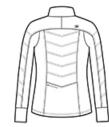

# OGIO<sup>®</sup> ENDURANCE Ladies Brink Soft Shell. LOE722

PERFORMANCE HYBRID WATER-RESISTANT WIND-RESISTANT

- 100% poly woven shell bonded to a 100% poly knit back with a laminated film insert for wind and water resistance
- 100% poly woven quilted overlays
- Core insulation
- Partial storm flap and tip forward collar
- Reflective OGIO Endurance heat transfer label for tag-free
- comfort
- Tonal rubber O at back right shoulder
- Rubber O Endurance at back left panel
- Reverse coil zippers
- Rubber-wrapped O zipper pull
- OGIO metal snap
- Set-in sleeves
- Front zippered pockets
- Tonal rubber O at left hem

#### back