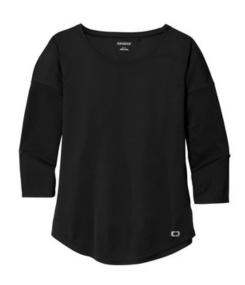

### OGIO <sup>®</sup> Ladies Gravitate Scoop 3/4-Sleeve . LOG141

This flattering look has a beautiful drape and on-trend OGIO details.

- 4.7-ounce, 100% poly with stay-cool wicking technology
- OGIO heat transfer label for tag-free comfort
- Open neck
- Heat transfer O on center back neck
- Dolman shoulders
- Self-fabric tabs with matte black buttons
- Heat transfer O at left hem
- Curved hem