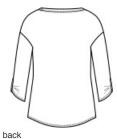

### OGIO <sup>®</sup> Ladies Gravitate Scoop 3/4-Sleeve . LOG141

This flattering look has a beautiful drape and on-trend OGIO details.

- 4.7-ounce, 100% poly with stay-cool wicking technology
- OGIO heat transfer label for tag-free comfort
- Open neck
- Heat transfer O on center back neck
- Dolman shoulders
- Self-fabric tabs with matte black buttons
- Heat transfer O at left hem
- Curved hem