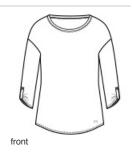

### OGIO <sup>®</sup> Ladies Gravitate Scoop 3/4-Sleeve . LOG141

This flattering look has a beautiful drape and on-trend OGIO details.

- 4.7-ounce, 100% poly with stay-cool wicking technology
- OGIO heat transfer label for tag-free comfort
- Open neck
- Heat transfer O on center back neck
- Dolman shoulders
- Self-fabric tabs with matte black buttons
- Heat transfer O at left hem
- Curved hem