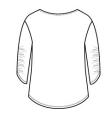

# OGIO® Ladies Evolution V-Neck LOG148

Let your style evolve from ho-hum to cutting-edge in this ultra-soft OGIO look that performs with moisture wicking and stretch.

- 5-ounce, 83/12/5 poly/rayon/spandex twill jersey with staycool wicking technology
- OGIO heat transfer label for tag-free comfort
- Slight drop shoulder
- Cinched 3/4 sleeves
- Curved hem
- Embroidered O on left hem

#### CARE INSTRUCTIONS

Machine Wash Cold With Like Colors. Do Not Use Fabric Softener. Do Not Bleach. Tumble Dry Low. Cool Iron.

front

back