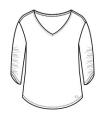

# OGIO® Ladies Evolution V-Neck LOG148

Let your style evolve from ho-hum to cutting-edge in this ultra-soft OGIO look that performs with moisture wicking and stretch.

- 5-ounce, 83/12/5 poly/rayon/spandex twill jersey with staycool wicking technology
- OGIO heat transfer label for tag-free comfort
- Slight drop shoulder
- Cinched 3/4 sleeves
- Curved hem
- Embroidered O on left hem

#### CARE INSTRUCTIONS

Machine Wash Cold With Like Colors. Do Not Use Fabric Softener. Do Not Bleach. Tumble Dry Low. Cool Iron.

front

back