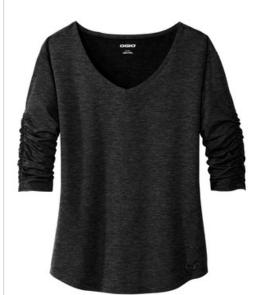

# OGIO® Ladies Evolution V-Neck LOG148

Let your style evolve from ho-hum to cutting-edge in this ultra-soft OGIO look that performs with moisture wicking and stretch.

- 5-ounce, 83/12/5 poly/rayon/spandex twill jersey with staycool wicking technology
- OGIO heat transfer label for tag-free comfort
- Slight drop shoulder
- Cinched 3/4 sleeves
- Curved hem
- Embroidered O on left hem