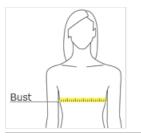

#### HOW TO MEASURE

BUST

Measure under the arm and around the fullest part of the bust with arms down, keeping tape horizontal.