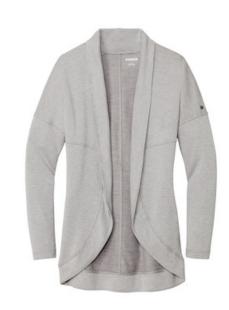

## OGIO<sup>®</sup> Ladies Luuma Cocoon Fleece. LOG811

Indulge yourself in a cozy cocoon of pure softness and warmth.

- 7.1-ounce, 57/38/5 modal/poly/spandex fleece
- OGIO heat transfer label for tag-free comfort
- Open sleeves and hem
- Metal die cut O on front left sleeve