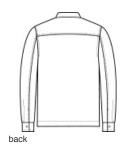

# CARE INSTRUCTIONS

Turn Garment Inside Out. Machine Wash Cold With Like Colors. Do Not Use Fabric Softener. Do Not Bleach. Tumble Dry Low. Remove Promptly. Cool Iron. If Necessary.

front