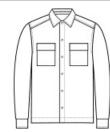

# Mercer+Mettle<sup>™</sup> Double-Knit Snap Front Jacket MM3004

Made to be dressed up or down, this modern layer blends the laidback comfort of a sweatshirt and the sophistication of a tailored jacket. Matte-finished snaps on self-fabric cuffs allow for easy on and off wear. The open collar allows tees and shirts to stylishly peek through.

#### Features+Benefits

- Open collar
- Matte-finished snaps
- Double-patch, flap front pockets
- Self-fabric cuffs