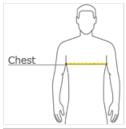

### **HOW TO MEASURE**

# CHEST WIDTH

Measure under the arm and around the fullest part of the chest with arms down, keeping tape horizontal.