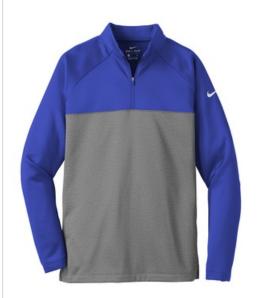

# Nike Therma-FIT 1/2-Zip Fleece. NKAH6254

Designed for warmth and built for performance, this moisturewicking Nike Therma-FIT style features a zip-through collar, reverse coil zipper, raglan sleeves, open cuffs and an open hem with side vents. The contrast heat transfer Swoosh design trademark is on the left sleeve. Made of 7-ounce, 100% polyester Therma-FIT fabric.