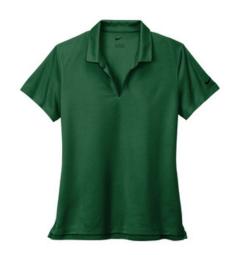

# Nike Ladies Dri-FIT Micro Pique 2.0 Polo **NKDC1991**

The best-selling Nike polo just got better. Still engineered from soft, stretchable micro pique fabric, the Nike Dri-FIT Micro Pique 2.0 Polo is now 5 styles strong. It delivers unparalleled comfort with Dri-FIT moisture management technology and features updated design lines and fit. Tailored for a feminine fit with a self-fabric collar, open neckline and side vents. Rolled-forward shoulder seams, open hem sleeves and open hem. Contrast Swoosh logo is embroidered on the left sleeve. Made of 4.3-ounce, 100% polyester Dri-FIT fabric.