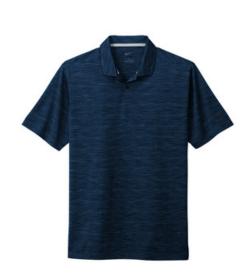

## Nike Dri-FIT Vapor Space Dyed Polo NKDC2109

A modern striated space dyed pattern combined with unparalleled Dri-FIT moisture management technology makes this contemporary polo fashionable and functional. Features a self-fabric collar and two-button placket. Rolledforward shoulder seams, open hem sleeves and open hem. A contrast heat transfer Swoosh logo is on the left sleeve. Made of 4.7-ounce, 100% polyester Dri-FIT fabric. CARE INSTRUCTIONS