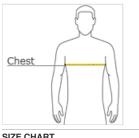

## CHEST WIDTH

Measure under the arm and around the fullest part of the chest with arms down, keeping tape horizontal.

## SIZE CHART

|       | XS    | S         | М         | L     | XL        | 2XL            | 3XL         | 4XL   |
|-------|-------|-----------|-----------|-------|-----------|----------------|-------------|-------|
| Chest | 32-35 | 35-37 1/2 | 37 1/2-41 | 41-44 | 44-48 1/2 | 48 1/2 -53 1/2 | 53 1/2 - 58 | 58-63 |