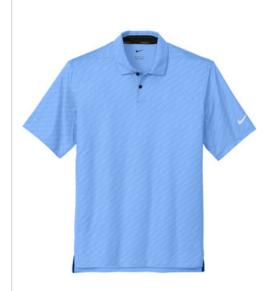

# Nike Vapor Dash Polo NKDX6688

For true work-to-weekend versatility, this breathable, subtly textured polo is built to perform with Dri-FIT moisture management technology to help you stay dry and comfortable. Features a self-fabric collar and two-button placket. Rolled-forward shoulder seams, open hem sleeves and open hem. A contrast 3D silicone Swoosh logo is on the left sleeve. Made of 5.3-ounce, 87/13 polyester/elastane.