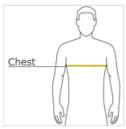

# HOW TO MEASURE

#### **CHEST WIDTH**

Measure under the arm and around the fullest part of the chest with arms down, keeping tape horizontal.

# SIZE CHART

|       | XS    | S         | М         | L     | XL        | 2XL            | 3XL         | 4XL   |
|-------|-------|-----------|-----------|-------|-----------|----------------|-------------|-------|
| Chest | 32-35 | 35-37 1/2 | 37 1/2-41 | 41-44 | 44-48 1/2 | 48 1/2 -53 1/2 | 53 1/2 - 58 | 58-63 |