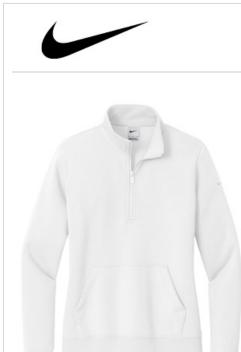

# Nike Ladies Club Fleece Sleeve Swoosh 1/2-Zip **NKDX6720**

Built with versatility in mind, this brushed-back 1/2-zip has an elevated look which makes it perfect for work or play. It's a sustainable choice with recycled polyester and organic cotton in the blend. Design details include a zip-through collar with dyed-to-match zipper. Front pouch pocket. Rib knit cuffs and hem. A contrast Swoosh logo is embroidered on left sleeve. Made of 8.3-ounce, 72/20/8 cotton/recycled polyester/organic cotton.