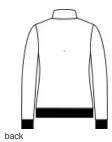

# Nike Ladies Club Fleece Sleeve Swoosh 1/2-Zip **NKDX6720**

Built with versatility in mind, this brushed-back 1/2-zip has an elevated look which makes it perfect for work or play. It's a sustainable choice with recycled polyester and organic cotton in the blend. Design details include a zip-through collar with dyed-to-match zipper. Front pouch pocket. Rib knit cuffs and hem. A contrast Swoosh logo is embroidered on left sleeve. Made of 8.3-ounce, 72/20/8 cotton/recycled polyester/organic cotton.