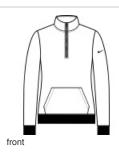

# Nike Ladies Club Fleece Sleeve Swoosh 1/2-Zip **NKDX6720**

Built with versatility in mind, this brushed-back 1/2-zip has an elevated look which makes it perfect for work or play. It's a sustainable choice with recycled polyester and organic cotton in the blend. Design details include a zip-through collar with dyed-to-match zipper. Front pouch pocket. Rib knit cuffs and hem. A contrast Swoosh logo is embroidered on left sleeve. Made of 8.3-ounce, 72/20/8 cotton/recycled polyester/organic cotton.