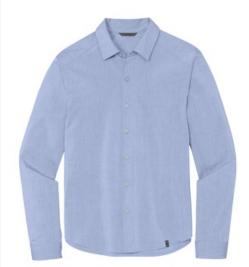

# OGIO <sup>®</sup> Commuter Woven Shirt. OG1002

Developed for the modern commuter, this shirt has the style and functionality needed for work, travel and every stop inbetween.

- 3.8-ounce, 56/38/6 cotton/poly/spandex
- Open collar
- Mitered woven label
- Angled shoulder yoke with back seaming
- Pieced sleeves with underarm panels
- Button-through sleeve plackets
- Two-button adjustable cuffs
- Woven OGIO badge at front hem
- Shirttail hem can be worn untucked