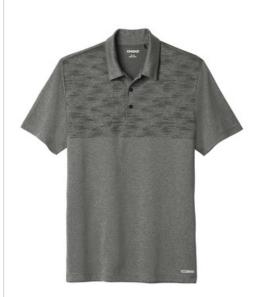

## OGIO<sup>®</sup> Gravitate Polo. OG140

Attention will gravitate toward this sophisticated polo thanks to its sublimated graphic intermixed with heather.

- 4.7-ounce, 100% polyester with stay-cool wicking technology
- OGIO heat transfer label for tag-free comfort
- Self-fabric collar
- 3-snap placket with flat matte black embossed O snaps с.
- Sublimated print on front body and top of placket
- Set-in, open hem sleeves e,
- Reflective OGIO heat transfer bar on front left hem