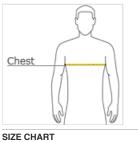

#### HOW TO MEASURE

### CHEST WIDTH Measure under the arm and around the fullest part of the chest

with arms down, keeping tape horizontal.

|       | XS    | S     | М     | L     | XL    | 2XL   | 3XL   | 4XL   |
|-------|-------|-------|-------|-------|-------|-------|-------|-------|
| Chest | 32-34 | 35-37 | 38-40 | 41-43 | 44-46 | 47-49 | 50-53 | 54-57 |