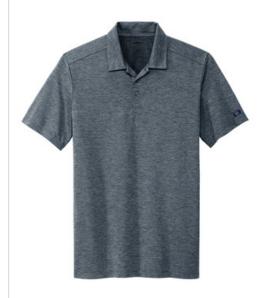

# OGIO® Evolution Polo OG147

Let your style evolve from ho-hum to cutting-edge in this ultra-soft OGIO look that performs with moisture wicking and stretch.

- 5-ounce, 83/12/5 poly/rayon/spandex twill jersey with staycool wicking technology
- OGIO heat transfer label for tag-free comfort
- 3-button placket
- Clear smoke grey buttons
- Forward shoulders
- Embroidered O on left sleeve