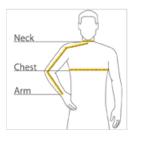

#### HOW TO MEASURE

CHEST WIDTH Measure under the arm and around the fullest part of the chest with arms down, keeping tape horizontal.

#### NECK

Measure around the fullest part of the neck at the base.

#### ARM

Place hand on hip. Start at the center of the back of the neck and measure across the shoulder, to the elbow, and then down to the wrist.

#### SIZE CHART

|  |       | XS          | S           | Μ           | L           | XL          | 2XL         | 3XL         | 4XL         |
|--|-------|-------------|-------------|-------------|-------------|-------------|-------------|-------------|-------------|
|  | Chest | 32-34       | 35-37       | 38-40       | 41-43       | 44-46       | 47-49       | 50-53       | 54-57       |
|  | Neck  | 14 1/2 - 15 | 15 - 15 1/2 | 15 1/2 - 16 | 16 - 16 1/2 | 16 1/2 - 17 | 17 - 17 1/2 | 17 1/2 - 18 | 18 - 18 1/2 |
|  | Arm   | 30 1/2      | 32          | 34          | 35          | 36 1/2      | 37 1/2      | 38 1/2      | 39 1/2      |