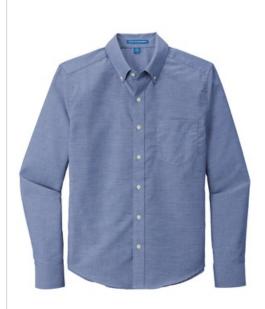

# Port Authority <sup>®</sup> Untucked Fit SuperPro <sup>™</sup> Oxford S651

Look your best in a tried-and-true oxford that performs. Designed to release stains, our SuperPro Oxford has a soft hand and a wrinkle-free finish to keep you looking neat and professional all day long.

- 4.6-ounce, 60/40 cotton/poly
- A slim (but not tight) fit that sits closer to the body
- Button-down collar
- Pearlized buttons
- Left chest
- Rounded adjustable cuffs

Shortened front and back hem for balanced, untucked wear

Oxford Blue

PMS 3506C