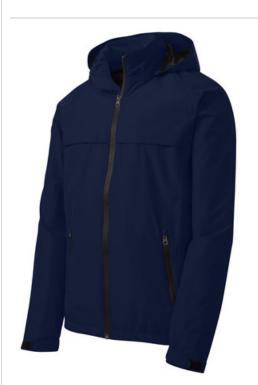

# Port Authority<sup>®</sup> Tall Torrent Waterproof Jacket TLJ333

Our versatile, fully seam-sealed jacket offers outstanding waterproof protection to keep you dry whether you're on the job or on the trail. Folds into a convenient carry pouch for easy, compact storage.

- 100% polyester
- 100% polyester mesh-lined body and hood
- 5000MM fabric waterproof rating
- 3000G/M2 fabric breathability rating
- Zip-off hood
- Contrast waterproof zippers н.
- Adjustable self-fabric tab cuffs with hook and loop closures
- Front zippered pockets •
- Port Pocket<sup>™</sup> for decoration access
- Open hem with locking drawcord for adjustability •
- Drawstring carry pouch included •