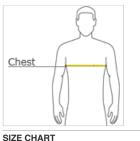

#### HOW TO MEASURE

## Measure under the arm and around the fullest part of the chest with arms down, keeping tape horizontal.

CHEST WIDTH

|       | LT    | XLT   | 2XLT  | 3XLT  | 4XLT  |
|-------|-------|-------|-------|-------|-------|
| Chest | 41-43 | 44-46 | 47-49 | 50-53 | 54-57 |