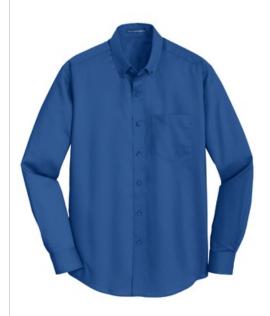

# Port Authority<sup>®</sup> Tall SuperPro<sup>™</sup> Twill Shirt. TS663

A heavy hitter in performance, our SuperPro Twill Shirt easily resists wrinkles while releasing stains. Designed for comfort, this versatile shirt functions well in almost any work environment, from the office to food service.

- 3.4-ounce, 55/45 cotton/poly
- Button-down collar
- Back shoulder pleats
- Dyed-to-match buttons
- Left chest pocket
- Rounded adjustable cuffs