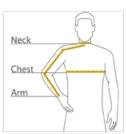

#### CHEST WIDTH

Measure under the arm and around the fullest part of the chest with arms down, keeping tape horizontal.

#### NECK

Measure around the fullest part of the neck at the base.

#### ARM

Place hand on hip. Start at the center of the back of the neck and measure across the shoulder, to the elbow, and then down to the wrist.

#### SIZE CHART

|       | LT     | XLT   | 2XLT  | 3XLT  | 4XLT  |
|-------|--------|-------|-------|-------|-------|
| Chest | 41-43  | 44-46 | 47-49 | 50-53 | 54-57 |
| Neck  | 18     | 19    | 20    | 21    | 22    |
| Arm   | 36 1/2 | 38    | 39    | 40    | 41    |