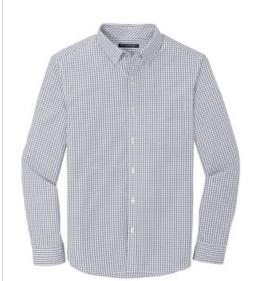

# Port Authority <sup>®</sup> Broadcloth Gingham Easy Care Shirt W644

Banish boring office attire! Created with traditional gingham colors and scale, our wrinkle-resistant shirts offer Easy Care convenience and everyday wearability.

- 3.1-ounce, 60/40 cotton/poly
- Wrinkle-resistant
- Bias-cut details
- Button-down collar
- Pearlized buttons
- Back box pleat
- Left chest pocket
- Mitered adjustable cuffs