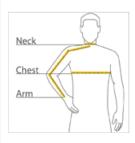

### **CHEST WIDTH**

Measure under the arm and around the fullest part of the chest with arms down, keeping tape horizontal.

#### **NECK**

Measure around the fullest part of the neck at the base.

# ARM

Place hand on hip. Start at the center of the back of the neck and measure across the shoulder, to the elbow, and then down to the wrist.

# SIZE CHART

|       | XS          | S           | М           | L           | XL          | 2XL         | 3XL         | 4XL         |
|-------|-------------|-------------|-------------|-------------|-------------|-------------|-------------|-------------|
| Chest | 32-34       | 35-37       | 38-40       | 41-43       | 44-46       | 47-49       | 50-53       | 54-57       |
| Neck  | 14 1/2 - 15 | 15 - 15 1/2 | 15 1/2 - 16 | 16 - 16 1/2 | 16 1/2 - 17 | 17 - 17 1/2 | 17 1/2 - 18 | 18 - 18 1/2 |
| Arm   | 30 1/2      | 32          | 34          | 35          | 36 1/2      | 37 1/2      | 38 1/2      | 39 1/2      |